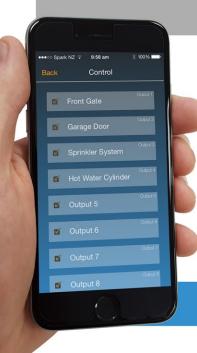

# new Release

TRX MAINS

Wireless control of 230VAC appliances from almost anywhere

EliteControl Smartphone App

Remote Control

**Keypad Control** 

Time Zone Control

Control your **TRX MAINS** using the **Elite**Control functions above

The TRX MAINS is best utilised with the EliteControl app. See below for more app functions