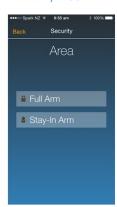

# new Release

TRX MAINS

Wireless control of 230VAC appliances from almost anywhere

EliteControl Smartphone App

Remote Control

**Keypad Control** 

Time Zone Control

Control your **TRX MAINS** using the **Elite**Control functions above

#### Arm/Disarm