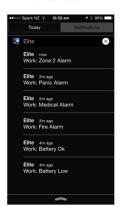

## 2/2/2

# new Release

TRX MAINS

Wireless control of 230VAC appliances from almost anywhere





EliteControl Smartphone App



Remote Control



**Keypad Control** 



Time Zone Control

Control your **TRX MAINS** using the **Elite**Control functions above

### Features & Functions

- Compatible with ESL control panels when accompanied with a TRX TRANSCEIVER
- Install directly in a wall cavity, behind a switch plate or behind a power point
- 240VAC power & 240VAC switching of up to 10A



The TRX MAINS is best utilised with the EliteControl app. See below for more app functions



#### Arm/Disarm



## Live Sensors



#### Live Push



#### History Log



Perfect for retrofit installations where cabling is not an option