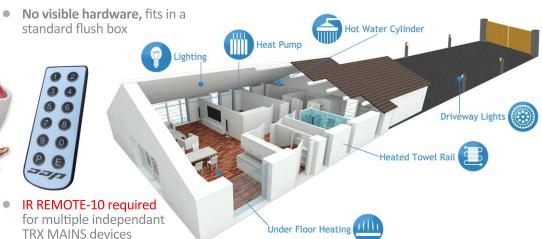

# new Release

TRX MAINS

Wireless control of 230VAC appliances from almost anywhere

EliteControl Smartphone App

Remote Control

**Keypad Control** 

Time Zone Control

Control your **TRX MAINS** using the **Elite**Control functions above

### Features & Functions

- Compatible with ESL control panels when accompanied with a TRX TRANSCEIVER
- Install directly in a wall cavity, behind a switch plate or behind a power point
- 240VAC power & 240VAC switching of up to 10A

The TRX MAINS is best utilised with the EliteControl app. See below for more app functions

#### History Log

Perfect for retrofit installations where cabling is not an option