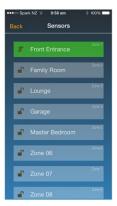

## 2/2/2

# new Release

TRX MAINS

Wireless control of 230VAC appliances from almost anywhere





EliteControl Smartphone App



Remote Control



**Keypad Control** 



Time Zone Control

Control your **TRX MAINS** using the **Elite**Control functions above

### Features & Functions

- Compatible with ESL control panels when accompanied with a TRX TRANSCEIVER
- Install directly in a wall cavity, behind a switch plate or behind a power point
- 240VAC power & 240VAC switching of up to 10A



The TRX MAINS is best utilised with the EliteControl app. See below for more app functions



#### Arm/Disarm



## Live Sensors



#### Live Push



#### History Log



Perfect for retrofit installations where cabling is not an option